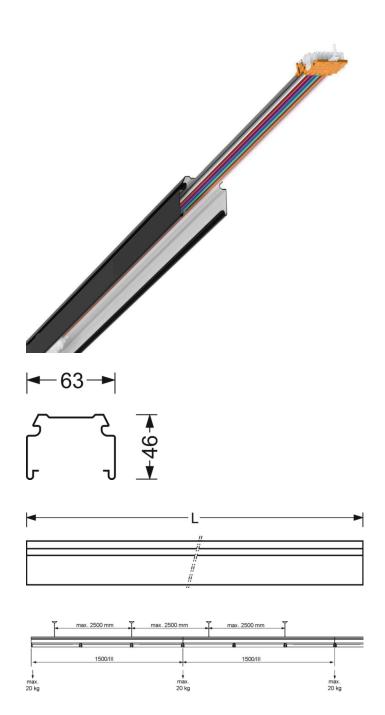

universal-mounting rail - Universal mounting rail, flexible, current taps every 767.5 mm, for device mount module /750, /1500 and /2250

Torsion-resistant support rail made of galvanized, profiled sheet steel with zinc coating combined with polyester resin lacquer to ensure good corrosion protection; universal support rail suitable for light runs of all protection classes IP20 to IP64; Housing colour black RAL 9005; . Heat-resistant, through-wiring with individual conductors installed in the factory. Including 6 current taps for electrical connection of the device mounts, in module 750. With push connection at the end of the mounting rail for the fast electrical connection of further mounting rails. 2 pre-scored knock-outs at the top allow a direct feed via the mounting rail. Feed adapter and optional mounting rail including outfeed required. Please order assembly accessories as well as rail end pieces and connectors separately.

#### **MECHANICS**

| Housing colour         | black RAL 9005                                 |
|------------------------|------------------------------------------------|
| Dimensions (LxWxH/DxH) | 4605mm x 63mm x 46mm                           |
| Weight (net)           | 5.8kg                                          |
| Type of installation   | Mounting rail system installation,             |
|                        | Ceiling-mounted light structure, Pendant light |
|                        | structure, Ceiling-mounted mounting rail       |
|                        | installation, Ceiling-mounted mounting rail    |
|                        | installation on T-system, Pendulum mounting    |
|                        | rail assembly on chain, Pendulum mounting      |
|                        | rail installation on steel cable               |

# **Dimensions**

| L | 4605 mm | Length |
|---|---------|--------|
| В | 63 mm   | Width  |
| Н | 46 mm   | Height |